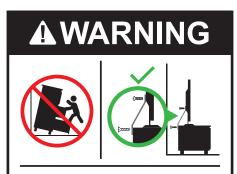

## Children have died from furniture tipover.

•ALWAYS secure your television with an anchor device.

•NEVER allow children to stand, climb or hang on drawers, doors, or shelves.

CATEGORY 2

TIP-OVER WARNING: To help prevent TIP-OVER incidents, it is STRONGLY RECOMMENDED this product be SECURELY ANCHORED to a wall, and televisions and large objects be ALWAYS SECURELY ANCHORED if placed on furniture. For more information on TIP-OVER prevention visit: kingliving.com.