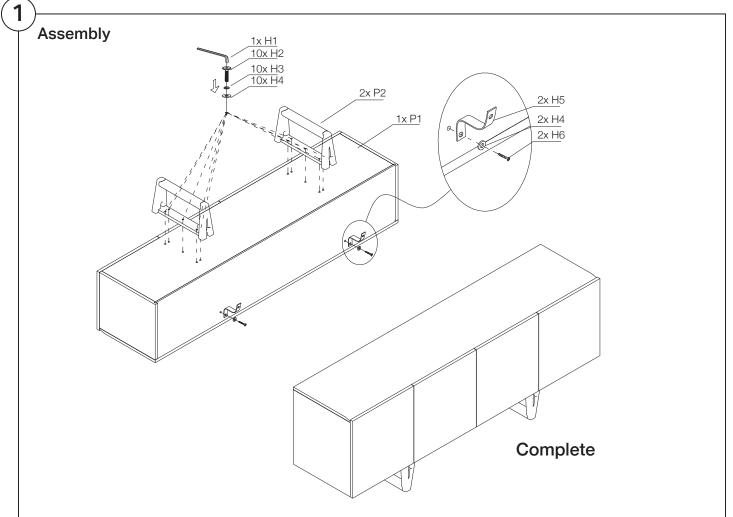

#### Two people required for safe assembly

**Opening Boxes:** DO NOT use a knife to open the packaging as you may damage your furniture. Peel-off the tape, then lift and separate the cardboard flaps to open.

Please follow these Assembly | User Guide Instructions

10x H3

6mm

Product Care

1x H1

6mm

#### Hardware List

1x P1

10x H2

6.30mm