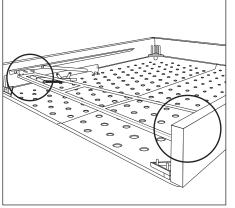

**25** Line-up mattress supports with receiving holes and push the supports into bed frame.

28 Close the assembled bed.

20 Screw in securely with the Allen Key.

**23** Push-in until all four (4) connectors 'click' securely.

 ${\bf 26} \ {\rm With \ bed \ still \ open, \ tighten \ all}$ screws & bolts to ensure bed frame, bed rail and bed base are all securely attached.

21 Ensure all four (4) bolts are secured.

24 Bed frame is now secured to bed rail.