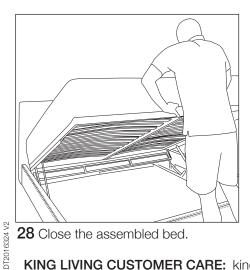

**25** Line-up mattress supports with receiving holes and push the supports into bed frame.

28 Close the assembled bed.

20 Screw in securely with the Allen Key.

**23** Push-in until all four (4) connectors 'click' securely.