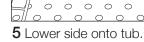

## Serenade Soft **Assembly Instructions**

Two people are required for safe assembly.

4 Connect leg to side.

0 0  $^{\circ}$  0 0 0 0

0

6 Line up legs to the tub indents.

**B** Lower bed end onto tub.

Connect bed end to sides using the leg pins.