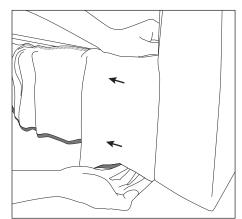

Continue fastening cover all around bed base. To finish, Insert the second plastic tab between bed head & base.

The cover has a plastic tab at each end. Insert first plastic tab between bed head & base.