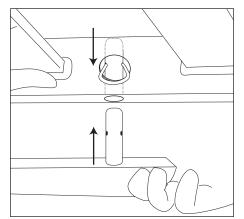

Unscrew the bolt to release the transport securing mechanism. Take care not to scratch the timber.

**19** Connect frame together with four (4) bolts.

22 With bed in bed-making position, lower frame onto bed rail. Line-up knobs with receivers.