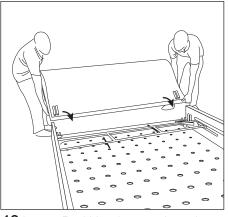

When sides joined to the head & end, cover the exposed corner leg pins with triangle pieces - as shown.

 Fasten cover all around bed base. Secure top & bottom edges of cover to the Vecro strips inside the bed base.