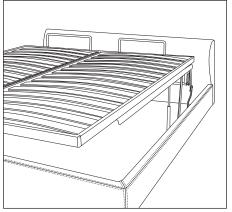

**25** Line-up mattress supports with receiving holes and push the supports into bed frame.

28 Close the assembled bed.

20 Screw in securely with the Allen Key.

**23** Push-in until all four (4) connectors 'click' securely.

 ${\bf 26} \ {\rm With \ bed \ still \ open, \ tighten \ all}$ screws & bolts to ensure bed frame, bed rail and bed base are all securely attached.

21 Ensure all four (4) bolts are secured.

24 Bed frame is now secured to bed rail.