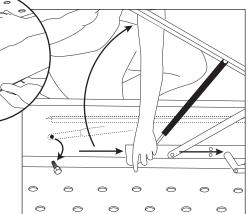

Screw-in the bolt to secure lever arm in the correct position.

10 Attach one end of spreader rail.

Attach other end of spreader rail and push together.

Lower Bed Head onto tub and leg pins. You are ready to start covering the base