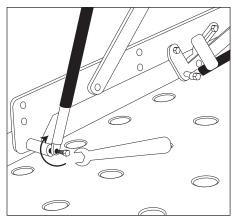

Screw-in the bolt to secure lever arm in the correct position.

10 Attach one end of spreader rail.

Attach other end of spreader rail and push together.

Lower Bed Head onto tub and leg pins. You are ready to start covering the base

Unscrew the bolt to release the transport securing mechanism. Take care not to scratch the timber.

**19** Connect frame together with four (4) bolts.

22 With bed in bed-making position, lower frame onto bed rail. Line-up knobs with receivers.