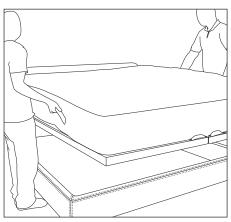

27 Place mattress on top of bed frame carefully.

KING LIVING CUSTOMER CARE: kingliving.com/support