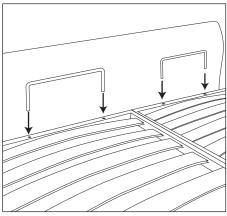

 ${\bf 26} \ {\rm With \ bed \ still \ open, \ tighten \ all}$ screws & bolts to ensure bed frame, bed rail and bed base are all securely attached.

21 Ensure all four (4) bolts are secured.

24 Bed frame is now secured to bed rail.