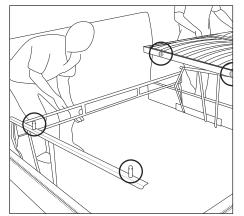

Unscrew the bolt to release the transport securing mechanism. Take care not to scratch the timber.

**19** Connect frame together with four (4) bolts.

22 With bed in bed-making position, lower frame onto bed rail. Line-up knobs with receivers.