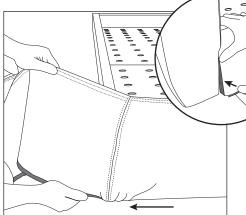

Continue fastening cover all around bed base. To finish, Insert the second plastic tab between bed head & base.

The cover has a plastic tab at each end. Insert first plastic tab between bed head & base.