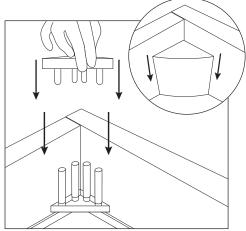

## Serenade Soft **Assembly Instructions**

Two people are required for safe assembly.

4 Connect leg to side.

0 0  $^{\circ}$  0 0 0 0

0

6 Line up legs to the tub indents.

**B** Lower bed end onto tub.

Connect bed end to sides using the leg pins.

When sides joined to the head & end, cover the exposed corner leg pins with triangle pieces - as shown.

 Fasten cover all around bed base. Secure top & bottom edges of cover to the Vecro strips inside the bed base.