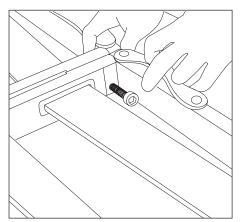

Screw-in the bolt to secure lever arm in the correct position.

10 Attach one end of spreader rail.

Attach other end of spreader rail and push together.

Lower Bed Head onto tub and leg pins. You are ready to start covering the base