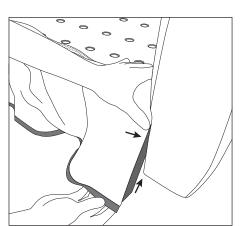

Continue fastening cover all around bed base. To finish, Insert the second plastic tab between bed head & base.

The cover has a plastic tab at each end. Insert first plastic tab between bed head & base.