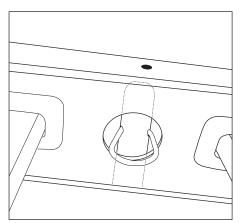

Unscrew the bolt to release the transport securing mechanism. Take care not to scratch the timber.

**19** Connect frame together with four (4) bolts.

22 With bed in bed-making position, lower frame onto bed rail. Line-up knobs with receivers.