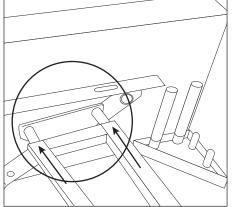

## Serenade Soft **Assembly Instructions**

Two people are required for safe assembly.

4 Connect leg to side.

0 0  $^{\circ}$  0 0 0 0

0

6 Line up legs to the tub indents.

**B** Lower bed end onto tub.

Connect bed end to sides using the leg pins.