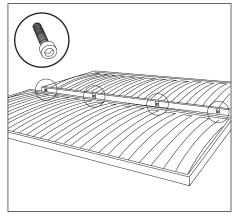

Unscrew the bolt to release the transport securing mechanism. Take care not to scratch the timber.

**19** Connect frame together with four (4) bolts.

22 With bed in bed-making position, lower frame onto bed rail. Line-up knobs with receivers.