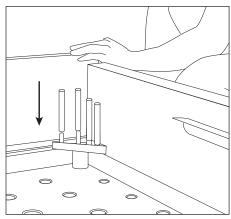

## Serenade Soft **Assembly Instructions**

Two people are required for safe assembly.

4 Connect leg to side.

0 0  $^{\circ}$  0 0 0 0

0

6 Line up legs to the tub indents.

**B** Lower bed end onto tub.

Connect bed end to sides using the leg pins.