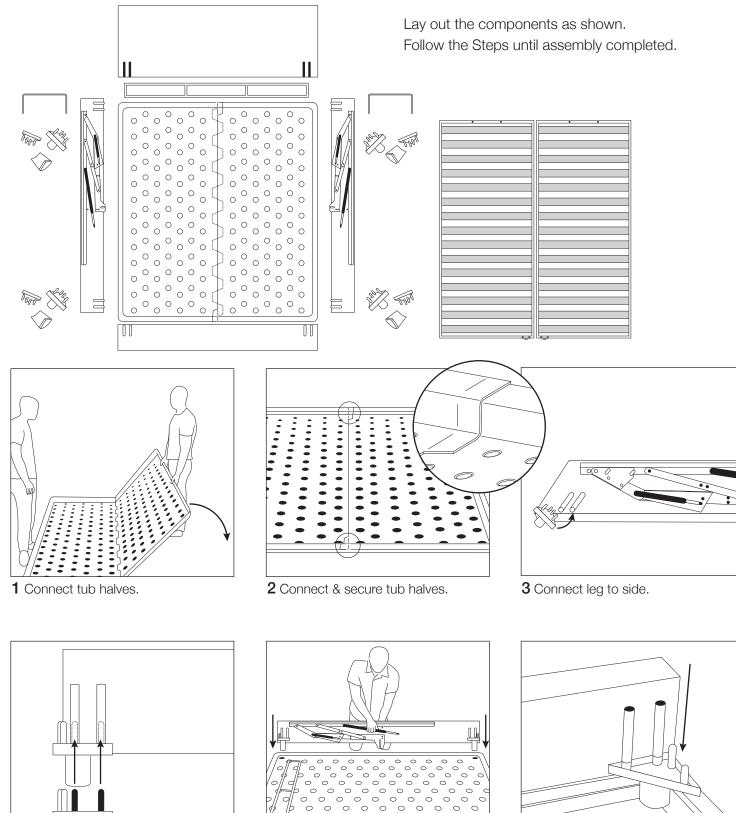

## Serenade Soft **Assembly Instructions**

Two people are required for safe assembly.

4 Connect leg to side.

0 0  $^{\circ}$  0 0 0 0

0

6 Line up legs to the tub indents.

**B** Lower bed end onto tub.

Connect bed end to sides using the leg pins.