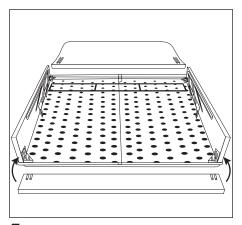

## Serenade Soft **Assembly Instructions**

Two people are required for safe assembly.

4 Connect leg to side.

0 0  $^{\circ}$  0 0 0 0

0

6 Line up legs to the tub indents.

**B** Lower bed end onto tub.

Connect bed end to sides using the leg pins.