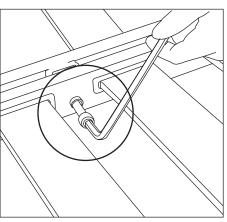

Unscrew the bolt to release the transport securing mechanism. Take care not to scratch the timber.

**19** Connect frame together with four (4) bolts.

22 With bed in bed-making position, lower frame onto bed rail. Line-up knobs with receivers.