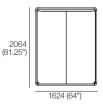

1525 (60") x 2030 (80")

1934 (76.25")

King-NZ Mattress Area: 1660 (65.5") × 2030 (80")

Queen-SG Mattress Area: 1525 (60") x 1900 (74.75")

Effective February 2024. King Living uses sustainably sourced timber. Adelaide Bed available in selected King Living timber finishes. Mattress sold separately, SleepPlus Mattresses fit to size on all King Living Beds. Bed and Mattress sizes comparable in country or region as indicated: Australia (AU) | America (US) | Canada (CA) | Asia (SG) | New Zealand (NZ). Mattress Area dimensions provided for compatibility check. King Living has a policy of continuous improvement, changes to products and specifications may be made without prior notice. Images and drawings are representative of design only. Accessories not included.

1624 (64")