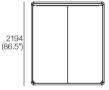

## kingliving.com

Adelaide Bed General Dimensions Mattress sold separately

Side

1296 (51")

Queen-AU ~Queen-US-CA-NZ

Mattress Area:

2194

(86.5"

1525 (60") x 2030 (80")

1934 (76.25")

King-NZ Mattress Area: 1660 (65.5") × 2030 (80")

Queen-SG Mattress Area: 1525 (60") x 1900 (74.75")

Effective February 2024. King Living uses sustainably sourced timber. Adelaide Bed available in selected King Living timber finishes. Mattress sold separately, SleepPlus Mattresses fit to size on all King Living Beds. Bed and Mattress sizes comparable in country or region as indicated: Australia (AU) | America (US) | Canada (CA) | Asia (SG) | New Zealand (NZ). Mattress Area dimensions provided for compatibility check. King Living has a policy of continuous improvement, changes to products and specifications may be made without prior notice. Images and drawings are representative of design only. Accessories not included.