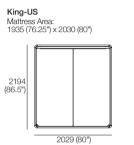

## kingliving.com

Adelaide Bed General Dimensions Mattress sold separately

Side

1296 (51")

Queen-AU ~Queen-US-CA-NZ

Mattress Area:

2194

(86.5"

1525 (60") x 2030 (80")

1934 (76.25")

King-NZ Mattress Area: 1660 (65.5") × 2030 (80")

Queen-SG Mattress Area: 1525 (60") x 1900 (74.75")

Effective February 2024. King Living uses sustainably sourced timber. Adelaide Bed available in selected King Living timber finishes. Mattress sold separately, SleepPlus Mattresses fit to size on all King Living Beds. Bed and Mattress sizes comparable in country or region as indicated: Australia (AU) | America (US) | Canada (CA) | Asia (SG) | New Zealand (NZ). Mattress Area dimensions provided for compatibility check. King Living has a policy of continuous improvement, changes to products and specifications may be made without prior notice. Images and drawings are representative of design only. Accessories not included.