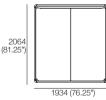

## kingliving.com

Adelaide Bed General Dimensions Mattress sold separately

Side

1296 (51")

Queen-AU ~Queen-US-CA-NZ

Mattress Area:

2194

(86.5"

1525 (60") x 2030 (80")

1934 (76.25")

King-NZ Mattress Area: 1660 (65.5") × 2030 (80")

Queen-SG Mattress Area: 1525 (60") x 1900 (74.75")

Effective February 2024. King Living uses sustainably sourced timber. Adelaide Bed available in selected King Living timber finishes. Mattress sold separately, SleepPlus Mattresses fit to size on all King Living Beds. Bed and Mattress sizes comparable in country or region as indicated: Australia (AU) | America (US) | Canada (CA) | Asia (SG) | New Zealand (NZ). Mattress Area dimensions provided for compatibility check. King Living has a policy of continuous improvement, changes to products and specifications may be made without prior notice. Images and drawings are representative of design only. Accessories not included.