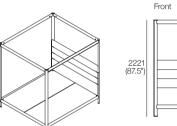

## kingliving.com

Adelaide Bed General Dimensions Mattress sold separately

Side

1296 (51")

Queen-AU ~Queen-US-CA-NZ

Mattress Area:

2194

(86.5"