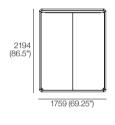

## kingliving.com

Adelaide Bed General Dimensions Mattress sold separately

Side

1296 (51")

Queen-AU ~Queen-US-CA-NZ

Mattress Area:

2194

(86.5"

1525 (60") x 2030 (80")

1934 (76.25")

King-NZ Mattress Area: 1660 (65.5") × 2030 (80")

Queen-SG Mattress Area: 1525 (60") x 1900 (74.75")

Effective February 2024. King Living uses sustainably sourced timber. Adelaide Bed available in selected King Living timber finishes. Mattress sold separately, SleepPlus Mattresses fit to size on all King Living Beds. Bed and Mattress sizes comparable in country or region as indicated: Australia (AU) | America (US) | Canada (CA) | Asia (SG) | New Zealand (NZ). Mattress Area dimensions provided for compatibility check. King Living has a policy of continuous improvement, changes to products and specifications may be made without prior notice. Images and drawings are representative of design only. Accessories not included.