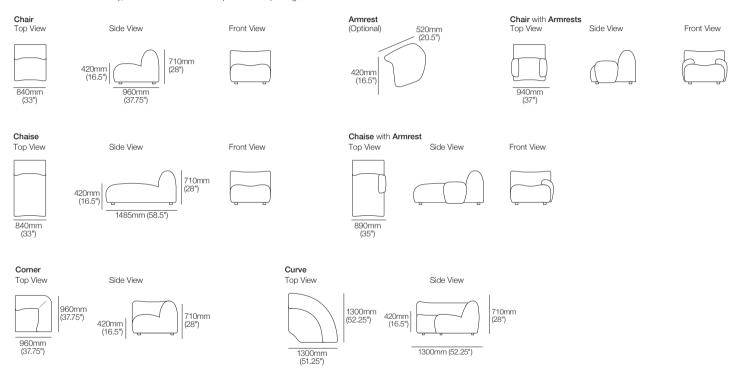

## 1977 Outdoor Modules:

Purchase modules individually, or choose from convenient pre-selected packages.

Effective June 2025. Universal Joiner. King Living has a policy of continuous improvement, changes to products and specifications may be made without prior notice. Images and drawings are representative of design only. Accessories not included.