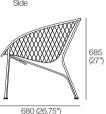

## Luna Outdoor

Luna Outdoor Chair

Seat Pad (Optional) with Magnet Inserts for secure positioning

Front

Side

Luna Outdoor Dining Chair with KingRope Arm Covers

Seat Pad (Optional) with Magnet Inserts for secure positioning

Top

Front

Side

Effective October 2022. Luna Outdoor: Frames available in selected powder-coat finishes. Seat Pads - sold separately. Dining Chair: KingRope Arm Cover available in selected colours. As King Living has a policy of continuous improvement, changes to products and specifications may be made without prior notice. Images and drawings are representative of design only. Accessories not included.