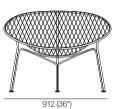

## Luna Outdoor

Luna Outdoor Chair

Seat Pad (Optional) with Magnet Inserts for secure positioning

Front

Side

Luna Outdoor Dining Chair with KingRope Arm Covers

Seat Pad (Optional) with Magnet Inserts for secure positioning

Top

Front

Side

Effective October 2022. Luna Outdoor: Frames available in selected powder-coat finishes. Seat Pads - sold separately. Dining Chair: KingRope Arm Cover available in selected colours. As King Living has a policy of continuous improvement, changes to products and specifications may be made without prior notice. Images and drawings are representative of design only. Accessories not included.