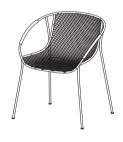

## Luna Outdoor

Luna Outdoor Chair

Seat Pad (Optional) with Magnet Inserts for secure positioning

Front

Side

Luna Outdoor Dining Chair with KingRope Arm Covers

Seat Pad (Optional) with Magnet Inserts for secure positioning

Top

Front

Side

Effective October 2022. Luna Outdoor: Frames available in selected powder-coat finishes. Seat Pads - sold separately. Dining Chair: KingRope Arm Cover available in selected colours. As King Living has a policy of continuous improvement, changes to products and specifications may be made without prior notice. Images and drawings are representative of design only. Accessories not included.