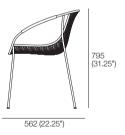

Top

Front

Side

Effective October 2022. Luna Outdoor: Frames available in selected powder-coat finishes. Seat Pads - sold separately. Dining Chair: KingRope Arm Cover available in selected colours. As King Living has a policy of continuous improvement, changes to products and specifications may be made without prior notice. Images and drawings are representative of design only. Accessories not included.