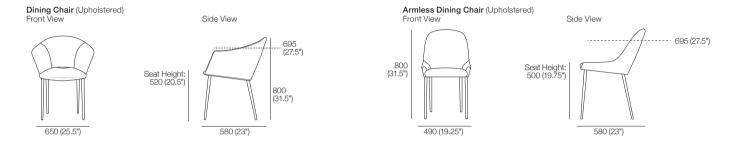

# KING

kingliving.com

## Quay Outdoor Chairs | Stools

### Quay Outdoor Woven

Dining Chair (Woven) Front View







Dining Chair Back Cushion (Optional)





Counter Stool (Woven) Front View



Side View



Counter Stool Back Cushion (Optional)





Effective November 2023. Quay Outdoor (Woven) available in selected KingRope Luxe colours. King Living has a policy of continuous improvement, changes to products and specifications may be made without prior notice. Images and drawings are representative of design only. Accessories not included.

#### Quay Outdoor Upholstered



#### Counter Stool (Upholstered) Front View

Front View







Effective November 2023. King Living has a policy of continuous improvement, changes to products and specifications may be made without prior notice. Images and drawings are representative of design only. Accessories not included.