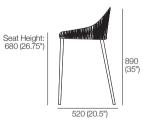

### Quay Outdoor Woven

Dining Chair (Woven) Front View

Dining Chair Back Cushion (Optional)

Counter Stool (Woven) Front View

Side View

Counter Stool Back Cushion (Optional)

Effective November 2023. Quay Outdoor (Woven) available in selected KingRope Luxe colours. King Living has a policy of continuous improvement, changes to products and specifications may be made without prior notice. Images and drawings are representative of design only. Accessories not included.