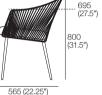

### Quay Outdoor Woven

Dining Chair (Woven) Front View

Dining Chair Back Cushion (Optional)

Counter Stool (Woven) Front View

Side View

Counter Stool Back Cushion (Optional)

Effective November 2023. Quay Outdoor (Woven) available in selected KingRope Luxe colours. King Living has a policy of continuous improvement, changes to products and specifications may be made without prior notice. Images and drawings are representative of design only. Accessories not included.