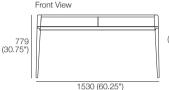

## Roma Entertainment Sideboard

King Living Colours/Finishes\* Front View

(18")

Roma Dresser 3 Drawer King Living Colours/Finishes\* Front View

Front View 480 (19")

550 (21.75")

Roma Bedside Stand 2 Drawer

King Living Colours/Finishes\*