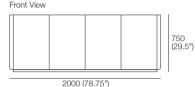

## Roma Entertainment Sideboard

King Living Colours/Finishes\* Front View

(18")

Roma Dresser 3 Drawer King Living Colours/Finishes\* Front View

Front View 480 (19")

550 (21.75")

Roma Bedside Stand 2 Drawer

King Living Colours/Finishes\*