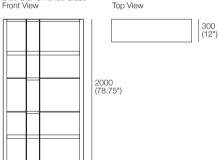

## Libreria Bookcase

King Living Colours/Finishes\* with Black Aluminium and Blue Star Smoked Glass

1060 (41.75")

1450 (57")

Top View 460 (18")9769 V2

Effective June 2019. \*Colours/Finishes: American Walnut; Smoked Oak; Congo. As King Living has a policy of continuous improvement, changes to products and specifications may be made without prior notice. Images and drawings are representative of design only. Accessories not included.