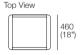

## Dainelli Range

King Living Colours/Finishes\*

Top View

Top View

460 (18")

Tuscan Desk 2 Drawer King Living Colours/Finishes\*

520 504 (20") (20.5")1504 (59.25")