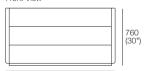

## Libreria Bookcase

King Living Colours/Finishes\* with Black Aluminium and Blue Star Smoked Glass

1060 (41.75")

1450 (57")

Top View 460 (18")9769 V2

Effective June 2019. \*Colours/Finishes: American Walnut; Smoked Oak; Congo. As King Living has a policy of continuous improvement, changes to products and specifications may be made without prior notice. Images and drawings are representative of design only. Accessories not included.