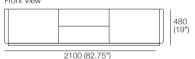

## Libreria Bookcase

King Living Colours/Finishes\* with Black Aluminium and Blue Star Smoked Glass

1060 (41.75")

1450 (57")

Top View 460 (18")9769 V2

Effective June 2019. \*Colours/Finishes: American Walnut; Smoked Oak; Congo. As King Living has a policy of continuous improvement, changes to products and specifications may be made without prior notice. Images and drawings are representative of design only. Accessories not included.