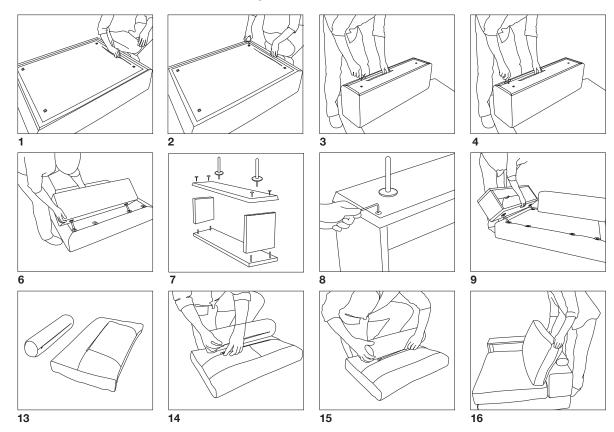

# Jasper Metro

## Assembly Instructions

Two people are required for safe assembly. Opening Boxes

DO NOT use a knife to open the King Living boxes as you may damage your furniture. Peel off the tape, then lift & separate the cardboard flaps to open.

Assemble your furniture by following the 16 steps below.



### Features



KING LIVING CUSTOMER CARE: AUSTRALIA:

T 1300 135 464
E service@kingliving.com.au
W kingliving.com.au

#### NEW ZEALAND:

T 0800 546 422 E service@kingliving.co.nz W kingliving.co.nz

#### SINGAPORE:

T +65 6805 4198 E kingcare@kingliving.com.sg W kingliving.com.sg

#### MALAYSIA:

T +603 7732 0272 E service@kingliving.my W kingliving.my