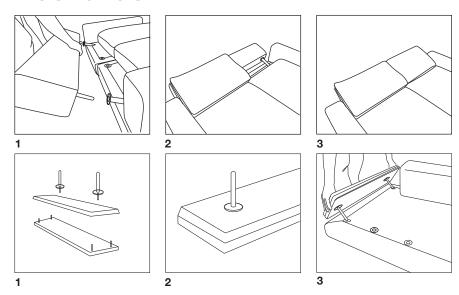

# Jasper Metro

## Assembly Instructions

Two people are required for safe assembly. Opening Boxes

DO NOT use a knife to open the King Living boxes as you may damage your furniture. Peel off the tape, then lift & separate the cardboard flaps to open.

Assemble your furniture by following the 16 steps below.



### Features



KING LIVING CUSTOMER CARE: AUSTRALIA:

T 1300 135 464
E service@kingliving.com.au
W kingliving.com.au

#### NEW ZEALAND:

T 0800 546 422 E service@kingliving.co.nz W kingliving.co.nz

#### SINGAPORE:

T +65 6805 4198 E kingcare@kingliving.com.sg W kingliving.com.sg

#### MALAYSIA:

T +603 7732 0272 E service@kingliving.my W kingliving.my