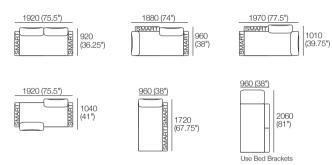

#### Package: 2 Seater DLX SMART AE

Components: 1x Rectangle, 2x Back, 2x Box Arm SMART. Configurations:

#### Package: 2 Seater DLX Storage SMART AE

Components: 1x Rectangle S1600, 2x Back, 2x Box Arm SMART. Configurations:

Effective August 2023. Magic Joiner M105. Bed Brackets sold separately. Seat Position: STD 920 (36.25"); Deep 1010 (39.75"). King Living has a policy of continuous improvement, changes to products and specifications may be made without prior notice. Images and drawings are representative of design only. Accessories not included.