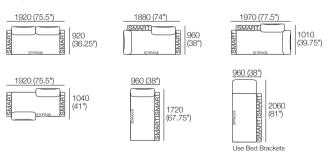

#### Package: 2 Seater DLX AE

Components: 1x Rectangle, 2x Back, 2x Box Arm. Configurations:

#### Package: 2 Seater DLX Storage AE

Components: 1x Rectangle S1600, 2x Back, 2x Box Arm. Configurations:

#### Package: 2 Seater DLX SMART AE

Components: 1x Rectangle, 2x Back, 2x Box Arm SMART. Configurations:

#### Package: 2 Seater DLX Storage SMART AE

Components: 1x Rectangle S1600, 2x Back, 2x Box Arm SMART. Configurations:

Effective August 2023. Magic Joiner M105. Bed Brackets sold separately. Seat Position: STD 920 (36.25"); Deep 1010 (39.75"). King Living has a policy of continuous improvement, changes to products and specifications may be made without prior notice. Images and drawings are representative of design only. Accessories not included.