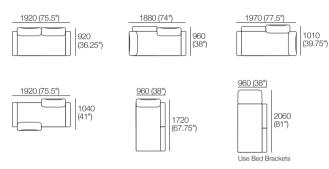

#### Package: 2 Seater DLX AE

Components: 1x Rectangle, 2x Back, 2x Box Arm. Configurations:

#### Package: 2 Seater DLX Storage SMART AE

Components: 1x Rectangle S1600, 2x Back, 2x Box Arm SMART. Configurations:

Effective August 2023. Magic Joiner M105. Bed Brackets sold separately. Seat Position: STD 920 (36.25"); Deep 1010 (39.75"). King Living has a policy of continuous improvement, changes to products and specifications may be made without prior notice. Images and drawings are representative of design only. Accessories not included.