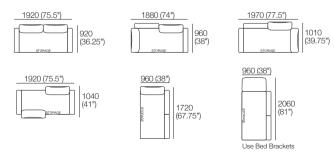

#### Package: 2 Seater DLX Storage AE

Components: 1x Rectangle S1600, 2x Back, 2x Box Arm. Configurations:

#### Package: 2 Seater DLX Storage SMART AE

Components: 1x Rectangle S1600, 2x Back, 2x Box Arm SMART. Configurations:

Effective August 2023. Magic Joiner M105. Bed Brackets sold separately. Seat Position: STD 920 (36.25"); Deep 1010 (39.75"). King Living has a policy of continuous improvement, changes to products and specifications may be made without prior notice. Images and drawings are representative of design only. Accessories not included.