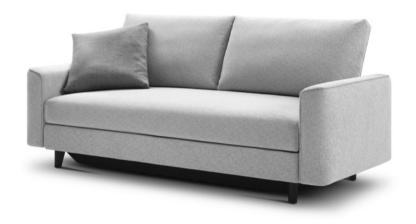

#### Package: 2 Seater DLX AE

Components: 1x Rectangle, 2x Back, 2x Box Arm. Configurations: