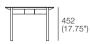

## Desk Select

Powered Legs, Slim Wide Drawer

1300 (51.25")

**Desk Compact Standard** 

Standard Legs, Slim Wide Drawer Desk Compact Select Powered Legs, Slim Wide Drawer

352 (14")

Effective April 2024. Table Frames: Anthracite. Table Tops: available in selected King Living timber finishes or marble. King Living has a policy of continuous improvement, changes to products and specifications may be made without prior notice. Images and drawings are representative of design only. Accessories not included.