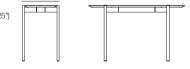

## Desk Select

Powered Legs, Slim Wide Drawer

1300 (51.25")

**Desk Compact Standard** 

Standard Legs, Slim Wide Drawer Desk Compact Select Powered Legs, Slim Wide Drawer

352 (14")

Effective April 2024. Table Frames: Anthracite. Table Tops: available in selected King Living timber finishes or marble. King Living has a policy of continuous improvement, changes to products and specifications may be made without prior notice. Images and drawings are representative of design only. Accessories not included.