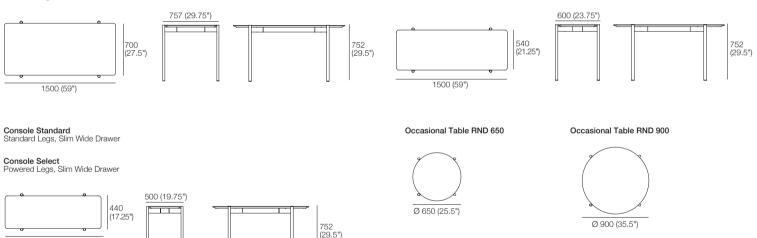

## **Eto Collection** Desks | Occasional Tables

Desk Standard Standard Legs, Slim Wide Drawer

## Desk Select

Powered Legs, Slim Wide Drawer

1300 (51.25")

**Desk Compact Standard** 

Standard Legs, Slim Wide Drawer Desk Compact Select Powered Legs, Slim Wide Drawer

352 (14")

Effective April 2024. Table Frames: Anthracite. Table Tops: available in selected King Living timber finishes or marble. King Living has a policy of continuous improvement, changes to products and specifications may be made without prior notice. Images and drawings are representative of design only. Accessories not included.